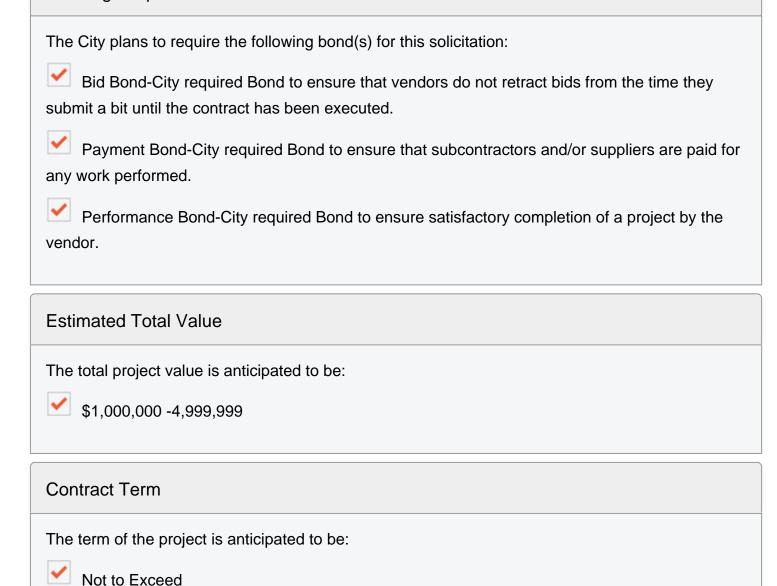

Pollution Legal Liability-For transit of pollutants (on auto liability) or contamination of work site, and off-site

Workers Compensation-For lost wages and medical expenses of injured workers

**Bonding Requirements**