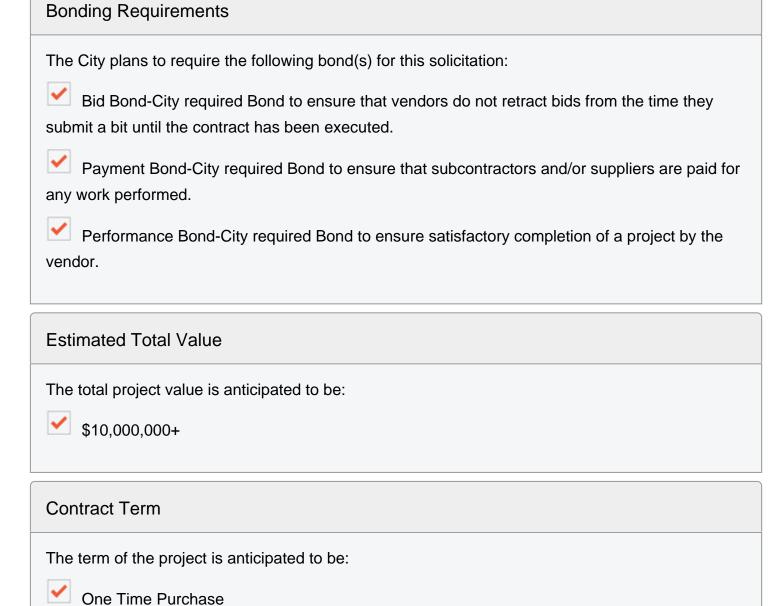

## Insurance Requirements

The City requires the awarded vendor(s) to obtain and maintain the following insurance coverage types:

**Last Updated: 07/14/22** 

Automobile-For automobile operations liability

Constructions Bonds-For bidding, payment, completion of construction projects

General Liability-For bodily injury or property damage, arising from products, premises, completed work, personal & advertising injury

Workers Compensation-For lost wages and medical expenses of injured workers