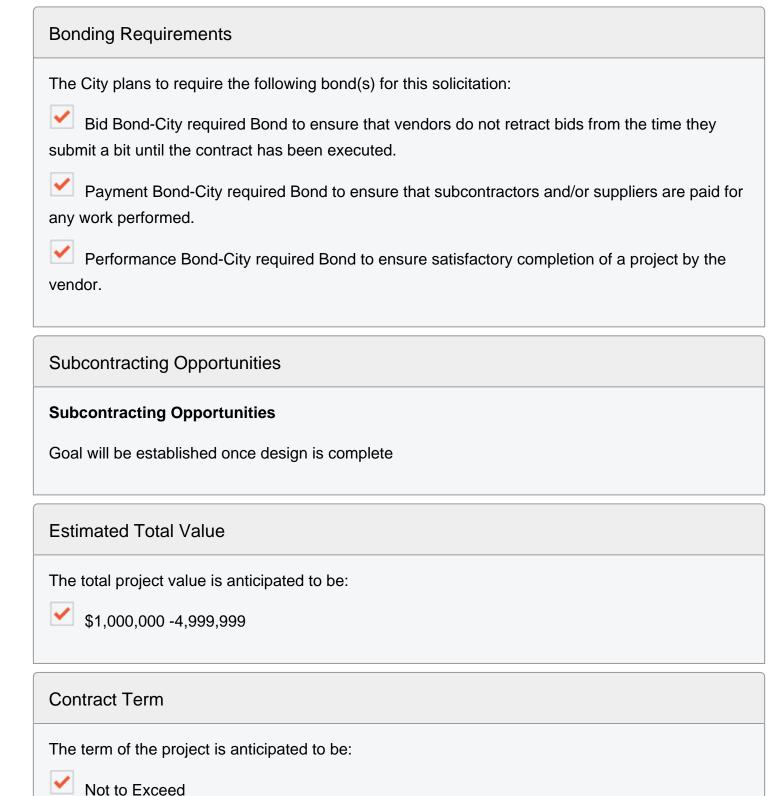

*

This project consists of the design and construction of a sanitary sewer outfall along Beaver Dam Creek West Branch.

### **Details**

Posting Number 2020-Q2(Apr-Jun)-CW-1323 Anticipated Posting Date 2020-04-01 Commodity Code(s): 91200, 92500

# Requirements

# Insurance Requirements

The City requires the awarded vendor(s) to obtain and maintain the following insurance coverage types:

**Last Updated: 11/15/20** 

Automobile-For automobile operations liability

General Liability-For bodily injury or property damage, arising from products, premises, completed work, personal & advertising injury

Pollution Legal Liability-For transit of pollutants (on auto liability) or contamination of work site, and off-site

Workers Compensation-For lost wages and medical expenses of injured workers