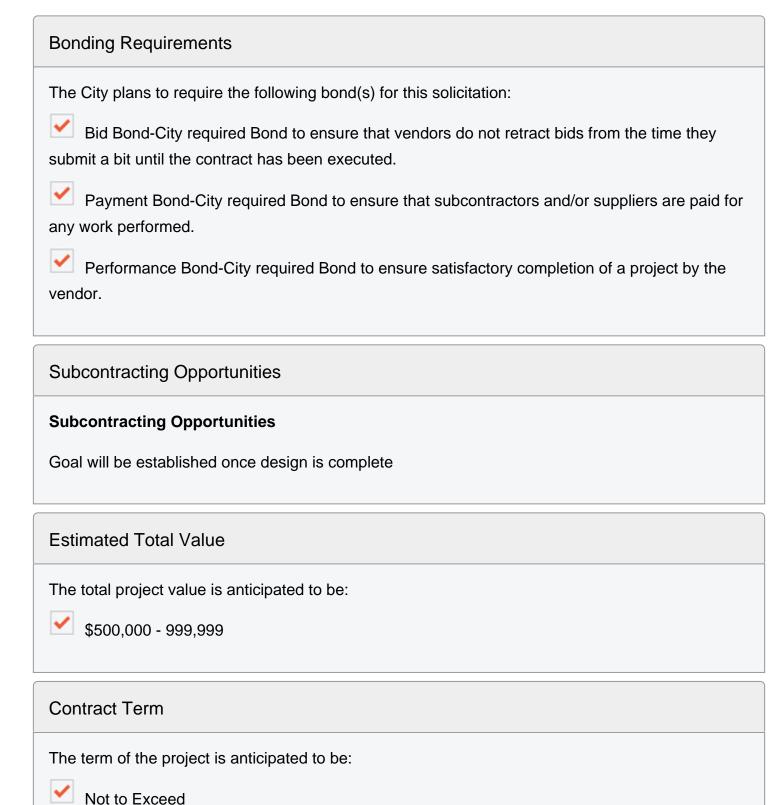

oposed 32,000 linear feet of 12-inch water main extending north from 978 zone resiliency booster pump station.

#### **Details**

Posting Number
Anticipated Posting Date
Commodity Code(s):

2020-Q1(Jan-Mar)-CW-1539 2020-03-31 91200

**Last Updated: 11/14/20** 

## Requirements

### Insurance Requirements

The City requires the awarded vendor(s) to obtain and maintain the following insurance coverage types:

~

Automobile-For automobile operations liability

General Liability-For bodily injury or property damage, arising from products, premises, completed work, personal & advertising injury

Pollution Legal Liability-For transit of pollutants (on auto liability) or contamination of work site, and off-site

**~** 

Workers Compensation-For lost wages and medical expenses of injured workers