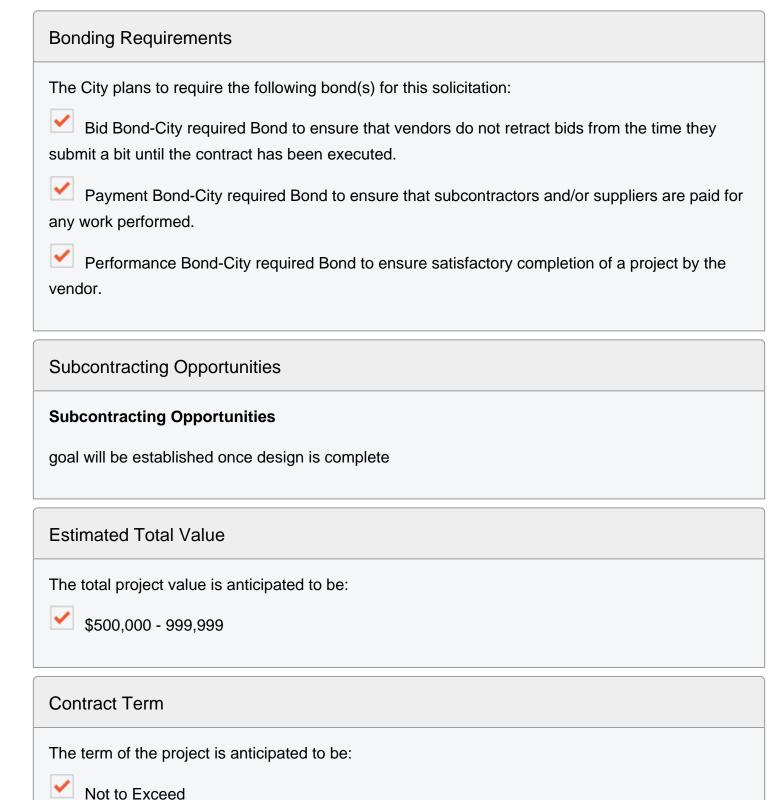

smission Main - Cancelled

16,000 linear feet (LF) of 30-inch between existing 30-inch on Albemarle Rd and the Wilgrove EST

### **Details**

Posting Number 2020-Q1(Jan-Mar)-CW-1541 Anticipated Posting Date 2020-03-31 Commodity Code(s): 91200

# Requirements

#### Insurance Requirements

The City requires the awarded vendor(s) to obtain and maintain the following insurance coverage types:

**Last Updated: 11/14/20** 

Automobile-For automobile operations liability

General Liability-For bodily injury or property damage, arising from products, premises, completed work, personal & advertising injury

Pollution Legal Liability-For transit of pollutants (on auto liability) or contamination of work site, and off-site

Workers Compensation-For lost wages and medical expenses of injured workers